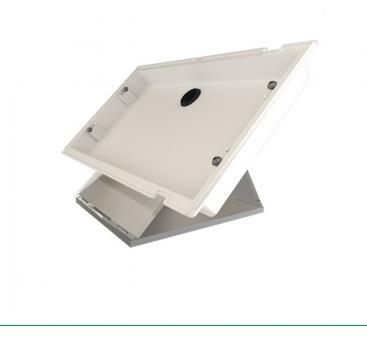

## **DESK BASE FOR MAXI MONITOR**

Desk base for desktop conversion of Maxi monitor. Dimensions: 105x75x110mm.

MAXI ANDROID

## 6812

| DESK BASE FOR MAXI MONITOR     |                   |
|--------------------------------|-------------------|
|                                | MAIN FEATURES     |
| Height (mm)                    | 75                |
| Width (mm)                     | 105               |
| Depth (mm)                     | 110               |
| GENERAL DATA                   |                   |
| Type of finishing materials    | Plastic/Steel     |
| Product color                  | Transparent/Steel |
| COMPATIBILITY                  |                   |
| Simplebus 2 audio/video system | Yes               |
| Vip system                     | Yes               |
| MOUNTING/INSTALLATION          |                   |